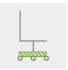

## SLIDE

Black painted steel tube, 30mm diameter. Non-slip nylon feet

Rete nera

Rete nera

WH NR B RT + SL KIT

2 m 0.30 kg 16

Rete nera