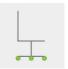

#### BASE

Black painted steel base, diameter 700mm

#### WHEELS

Self-braking W-type wheels for all floors