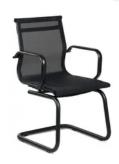

# WH IMPORT RETE (TELAIO NERO)

EN 1335 C (su richiesta) D.LGS. 81 del 2008

This version of the WH chair, entirely made of mesh and offered with a black frame, perfectly embodies the principles of minimalist, elegant, and modern design. The mesh shell not only provides superior comfort thanks to its breathability, but also adds a touch of sophistication and innovation to office spaces. Its understated elegance and durable construction make it an excellent choice for those seeking a seating option that is as beautiful as it is practical.

### **MESH**

Black

## STEEL FRAME

Black

# STRUCTURE

Load-bearing tube in black painted steel 30x15, covered with mesh

# ARMRESTS

Fixed armrests in black painted steel

## SLIDE

Black painted steel tube, 30mm diameter. Non-slip nylon feet

Rete nera

Rete nera

WH NR B RT + SL KIT

2 m 0.30 kg 16

Rete nera