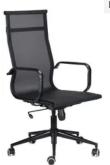

# WH IMPORT RETE (TELAIO NERO)

EN 1335 C (su richiesta) D.LGS. 81 del 2008

This version of the WH chair, entirely made of mesh and offered with a black frame, perfectly embodies the principles of minimalist, elegant, and modern design. The mesh shell not only provides superior comfort thanks to its breathability, but also adds a touch of sophistication and innovation to office spaces. Its understated elegance and durable construction make it an excellent choice for those seeking a seating option that is as beautiful as it is practical.

### **MESH**

Black

## STEEL FRAME

Black

# STRUCTURE

Load-bearing tube in black painted steel 30x15, covered with mesh

# ARMRESTS

Fixed armrests in black painted steel