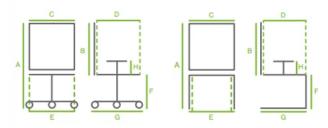

#### **DIMENSIONS**

|                       | Α       | В  | С  | D  | Е  | F     | G  | Н  |
|-----------------------|---------|----|----|----|----|-------|----|----|
| WH NR A RT + OSEC KIT | 108/120 | 65 | 44 | 47 | 56 | 42/52 | 70 | 22 |
| WH NR B RT + OSEC KIT | 89/101  | 46 | 44 | 47 | 56 | 42/52 | 70 | 22 |
| WH NR B RT + SL KIT   | 91      | 46 | 44 | 47 | 56 | 46    | 69 | 22 |