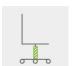

## SLIDE

Black painted steel tube, 30mm diameter. Non-slip nylon feet

Rete nera

Rete nera

WH NR B RT + SL KIT

2 m 0.30 kg 16

Rete nera